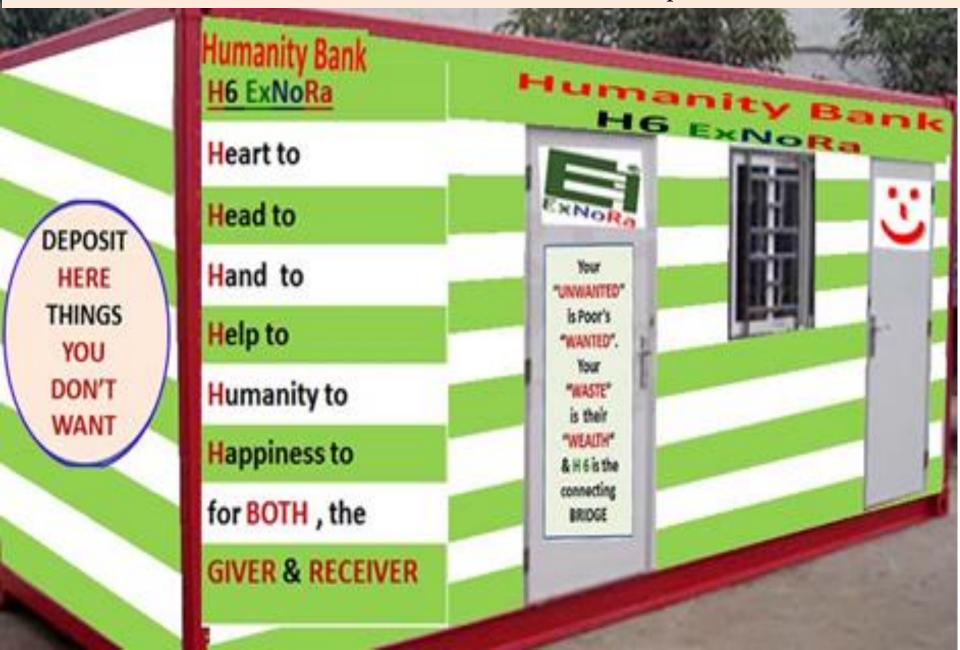

#### "ExNoRa HUMANITY DIVINITY BANK"

A
CONTAINER
or
CABIN will
be enough

#### "ExNoRa HUMANITY DIVINITY BANK"

A GOODS
CONTAINER or a
SMALL BUILDING
can be used as
HUMANITY
DIVINITY BANK

#### **HUMANITY DIVINITY**

will operate through
"ExNoRa Humanity Divinity BANK"
(H6 ExNoRa)

with an activity of contributing one's used things / goods / commodities/ gadgets / articles

Heart to
Head to
Hand to
Help to
Humanity to
Happiness

### What will be inside the "ExNoRa Humanity Divinity Bank" (H6 ExNoRa)?

**Previously used items Collection Boxes** 

Just take to ExNoRa Humanity Divinity Bank" (H6

ExNoRa) and deposit there which will be withdrawn by

poor

ExNoRa Humanity Divinity Bank" (H6 ExNoRa)

Why give THINGS?
Your UNWANTED is poor's WANTED
Your WASTE is poor's WEALTH
By your POSSESSING you ENJOY.