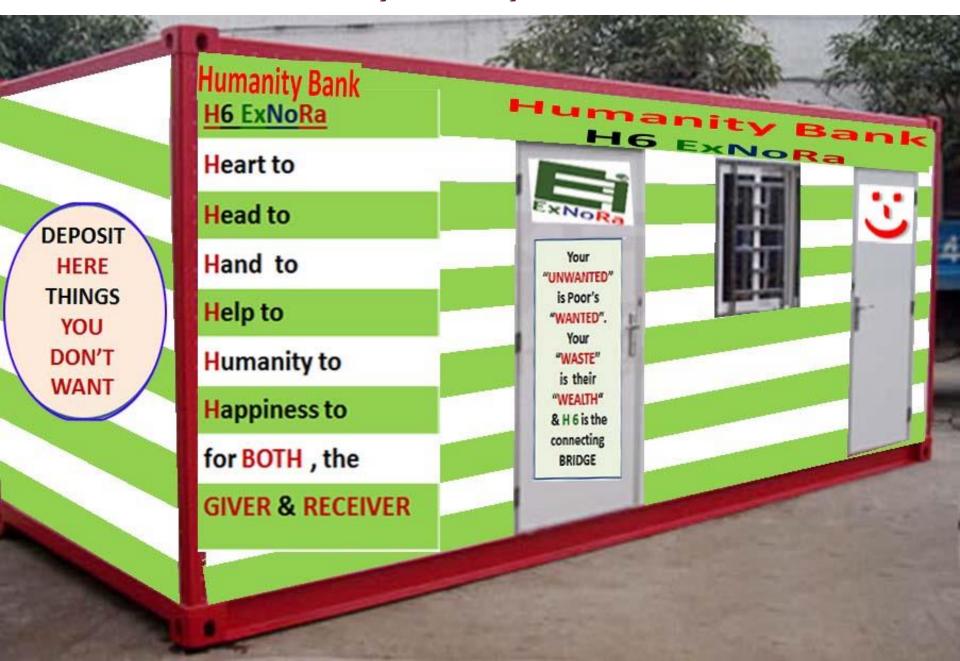

#### "ExNoRa HUMANITY DIVINITY BANK"

A
CONTAINER
or
CABIN will
be enough

#### "ExNoRa HUMANITY DIVINITY BANK"

A GOODS
CONTAINER or a
SMALL BUILDING
can be used as
HUMANITY
DIVINITY BANK

#### **HUMANITY DIVINITY**

will operate through
"ExNoRa Humanity Divinity BANK"
(H6 ExNoRa)

with an activity of contributing one's used things / goods / commodities/ gadgets / articles

Heart to
Head to
Hand to
Help to
Humanity to
Happiness

### What will be inside the "ExNoRa Humanity Divinity Bank" (H6 ExNoRa)?

**Previously used items Collection Boxes** 

Just take to ExNoRa Humanity Divinity Bank" (H6

ExNoRa) and deposit there which will be withdrawn by

poor

ExNoRa Humanity Divinity Bank" (H6 ExNoRa)

Why give THINGS?
Your UNWANTED is poor's WANTED
Your WASTE is poor's WEALTH
By your POSSESSING you ENJOY.