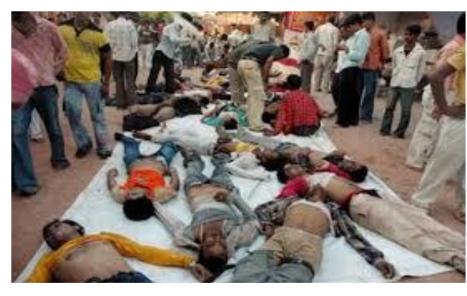

# SAFETY of DEVOTEES from four kinds of threats 1. Fire Accidents

- 2. Stampedes
- 3. Natural Calamities
- 4. Man Made Disasters

## STAMPEDE SAFETY: SOLUTIONS

See a separate PPT/ e BOOK

in the WEB INDEX for

Stampede Safety

See a separate
PPT/ e BOOK
in the WEB INDEX for

Surviving Stampede