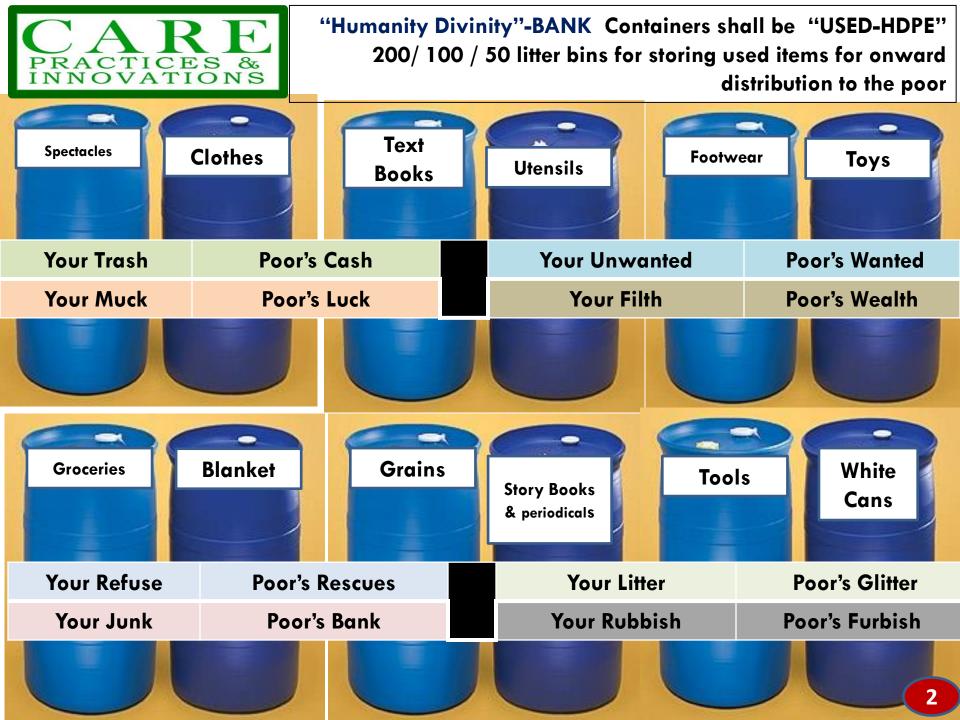

#### The 1st STEP

Setup a
Mini Humanity Divinity
Bank
in your house

for collection & deposit of used items for transfer to Community Humanity Divinity Bank

Your Poor's Cash
Trash

Your Poor's Unwanted Wanted

Your Poor's Luck

Your Poor's Wealth

Your

Litter

Your Refuse oor's Rescues

Poor's Glitter

Your Poor's Bank

Your Poor's Furbish Rubbish

**USED HDPE** DRUMS or **SHELVES** can be used for collecting / depositing used goods.

# The used goods can be collected and kept in shelves

### What will be inside the "ExNoRa Humanity Divinity Bank" (H6 ExNoRa)?

**Previously used items Collection Boxes** 

#### 1. Things (Used & Unused)

- a. That you DON'T NEED anymore
- b. That is SURPLUS
- c. That you can be WITHOUT

- e. That one occupying SPACE in your home
- f. That one you want to REPLACE with a new one
- g. That one you want to buy & donate on an OCCASION
- h. That one can't be used due to REPAIR
- i. That one you DON'T LIKE
- j. That one that is absolute WASTE

Buy (or get it donated) as many as you need (at least 20 ) used 2<sup>nd</sup> hand HDPE bins

- Paste stickers on HDPE bins the names of categories of used goods that shall be deposited
- Tell everyone to bring & deposit things not being used in their home but occupying space.
- Once in a Month, go to a slum as a team and distribute these to the needy & share their joy

Buy (or get it donated) as many as you need (at least 20 ) used 2<sup>nd</sup> hand HDPE bins

Paste stickers on HDPE bins the names of categories of used goods that shall be deposited

Tell everyone to bring & deposit things not being used in their home but occupying space.