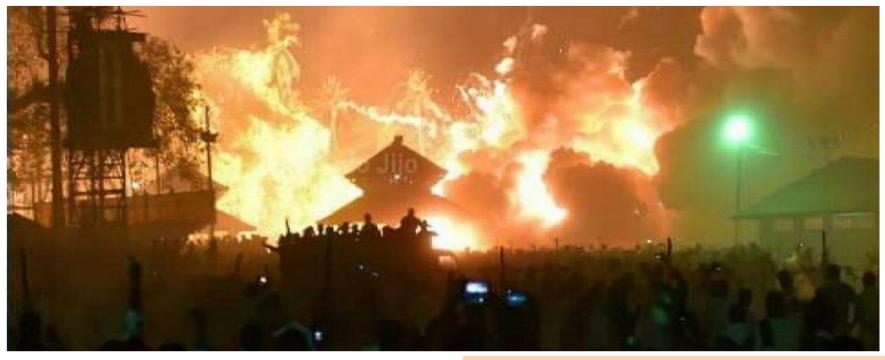

# SAFETY of DEVOTEES from four kinds of threats 1. Fire Accidents

- 2. Stampedes
- 3. Natural Calamities
- 4. Man Made Disasters

### TEMPLE FIRE SAFETY: SOLUTIONS

See a separate
PPT/ e BOOK
in the WEB INDEX for

TEMPLE FIRE SAFETY: SOLUTIONS