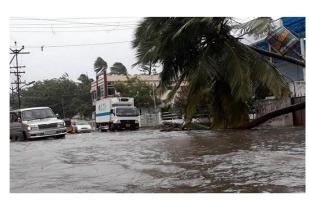

### DISASTER SAFETY: SOLUTIONS

"ACTS OF GOD" refers to natural disasters like hurricanes, tornadoes, earthquakes, tsunami, hail, or floods. Solutions have been provided in ExNoRa WORLD of SAFETY www.exnora.org

TEMPLE EARTHQUAKE SAFETY TEMPLE FLOOD SAFETY TEMPLE CYCLONE SAFETY