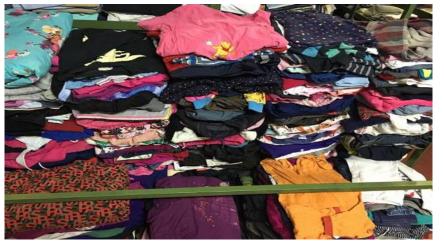

#### 1. Things (Used & Unused)

- a. That you DON'T NEED anymore
- b. That is SURPLUS
- c. That you can be WITHOUT

- e. That one occupying SPACE in your home
- f. That one you want to REPLACE with a new one
- g. That one you want to buy & donate on an OCCASION
- h. That one can't be used due to REPAIR
- i. That one you DON'T LIKE
- j. That one that is absolute WASTE

Just take to ExNoRa Humanity Divinity Bank" (H6

ExNoRa) and deposit there which will be withdrawn by

poor

ExNoRa Humanity Divinity Bank" (H6 ExNoRa)

Why give THINGS?
Your UNWANTED is poor's WANTED
Your WASTE is poor's WEALTH
By your POSSESSING you ENJOY.

**You reduce WASTE** 

You LESSEN the burden of Waste Managers

You cut POLLUTION

By GIVING both ENJOY.

You protect ENVIRONMENT

You help CONSERVATION

You bring PEACE & HARMONY in the society

Most Importantly you end clutter around you i.e. cover or fill (something) with an untidy collection of things. Clutter around you leads to MIND CLUTTER. By giving unwanted things, you avoid both clutters.