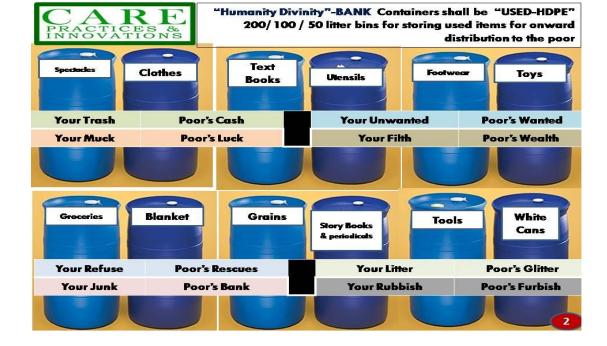

#### The 1st STEP

Setup a
Mini Humanity Divinity
Bank
in your house

for collection & deposit of used items for transfer to Community Humanity Divinity Bank

Your Poor's Cash
Trash

Your Poor's Unwanted Wanted

Your Poor's Luck

Your Poor's Wealth

Your

Litter

Your Refuse oor's Rescues

Poor's Glitter

Your Poor's Bank

Your Poor's Furbish Rubbish

**USED HDPE** DRUMS or **SHELVES** can be used for collecting / depositing used goods.

# The used goods can be collected and kept in shelves

### What will be inside the "ExNoRa Humanity Divinity Bank" (H6 ExNoRa)?

**Previously used items Collection Boxes** 

#### 1. Things (Used & Unused)

- a. That you DON'T NEED anymore
- b. That is SURPLUS
- c. That you can be WITHOUT

- e. That one occupying SPACE in your home
- f. That one you want to REPLACE with a new one
- g. That one you want to buy & donate on an OCCASION
- h. That one can't be used due to REPAIR
- i. That one you DON'T LIKE
- j. That one that is absolute WASTE

Buy (or get it donated) as many as you need (at least 20 ) used 2<sup>nd</sup> hand HDPE bins

- Paste stickers on HDPE bins the names of categories of used goods that shall be deposited
- Tell everyone to bring & deposit things not being used in their home but occupying space.
- Once in a Month, go to a slum as a team and distribute these to the needy & share their joy

Buy (or get it donated) as many as you need (at least 20 ) used 2<sup>nd</sup> hand HDPE bins

Paste stickers on HDPE bins the names of categories of used goods that shall be deposited

Tell everyone to bring & deposit things not being used in their home but occupying space.