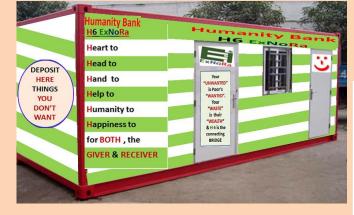

#### "ExNoRa HUMANITY DIVINITY BANK"

A
CONTAINER
or
CABIN will
be enough

#### "ExNoRa HUMANITY DIVINITY BANK"

A GOODS
CONTAINER or a
SMALL BUILDING
can be used as
HUMANITY
DIVINITY BANK

#### **HUMANITY DIVINITY**

will operate through
"ExNoRa Humanity Divinity BANK"
(H6 ExNoRa)

with an activity of contributing one's used things / goods / commodities/ gadgets / articles

Heart to
Head to
Hand to
Help to
Humanity to
Happiness

### What will be inside the "ExNoRa Humanity Divinity Bank" (H6 ExNoRa)?

**Previously used items Collection Boxes** 