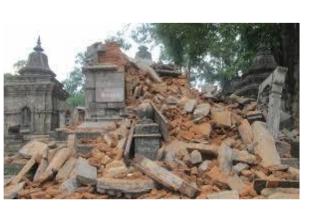

# SAFETY of DEVOTEES from four kinds of threats 1. Fire Accidents

- 2. Stampedes
- 3. Natural Calamities
- 4. Man Made Disasters

### DISASTER SAFETY: SOLUTIONS

"ACTS OF GOD" refers to natural disasters like hurricanes, tornadoes, earthquakes, tsunami, hail, or floods. Solutions have been provided in ExNoRa WORLD of SAFETY www.exnora.org

TEMPLE EARTHQUAKE SAFETY TEMPLE FLOOD SAFETY TEMPLE CYCLONE SAFETY