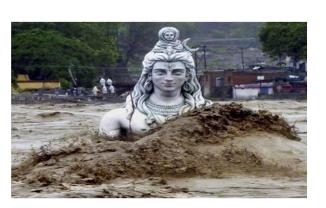

### DISASTER SAFETY: SOLUTIONS

"ACTS OF GOD" refers to natural disasters like hurricanes, tornadoes, earthquakes, tsunami, hail, or floods. Solutions have been provided in ExNoRa WORLD of SAFETY www.exnora.org

TEMPLE EARTHQUAKE SAFETY TEMPLE FLOOD SAFETY TEMPLE CYCLONE SAFETY