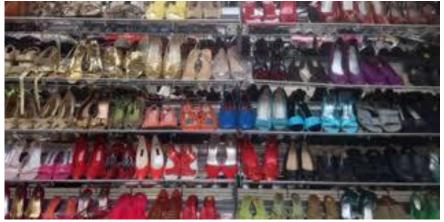

#### 1. Things (Used & Unused)

- a. That you DON'T NEED anymore
- b. That is SURPLUS
- c. That you can be WITHOUT

- e. That one occupying SPACE in your home
- f. That one you want to REPLACE with a new one
- g. That one you want to buy & donate on an OCCASION
- h. That one can't be used due to REPAIR
- i. That one you DON'T LIKE
- j. That one that is absolute WASTE

Just take to ExNoRa Humanity Divinity Bank" (H6

ExNoRa) and deposit there which will be withdrawn by

poor

ExNoRa Humanity Divinity Bank" (H6 ExNoRa)

Why give THINGS?
Your UNWANTED is poor's WANTED
Your WASTE is poor's WEALTH
By your POSSESSING you ENJOY.

**You reduce WASTE** 

You LESSEN the burden of Waste Managers

You cut POLLUTION

By GIVING both ENJOY.

You protect ENVIRONMENT

You help CONSERVATION

You bring PEACE & HARMONY in the society

Most Importantly you end clutter around you i.e. cover or fill (something) with an untidy collection of things. Clutter around you leads to MIND CLUTTER. By giving unwanted things, you avoid both clutters.