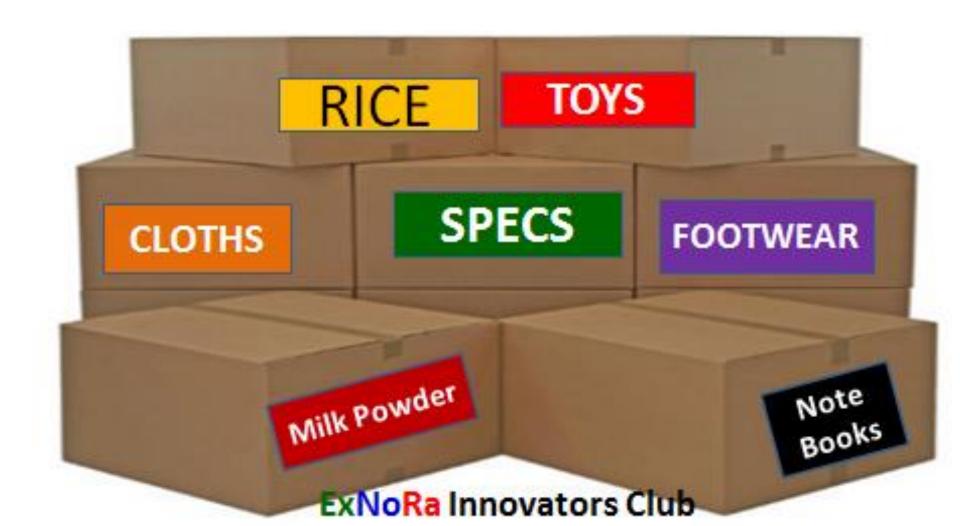

### What will be inside the "ExNoRa Humanity Divinity Bank" (H6 ExNoRa)?

**Previously used items Collection Boxes** 

#### 1. Things (Used & Unused)

- a. That you DON'T NEED anymore
- b. That is SURPLUS
- c. That you can be WITHOUT

- e. That one occupying SPACE in your home
- f. That one you want to REPLACE with a new one
- g. That one you want to buy & donate on an OCCASION
- h. That one can't be used due to REPAIR
- i. That one you DON'T LIKE
- j. That one that is absolute WASTE

Buy (or get it donated) as many as you need (at least 20 ) used 2<sup>nd</sup> hand HDPE bins

- Paste stickers on HDPE bins the names of categories of used goods that shall be deposited
- Tell everyone to bring & deposit things not being used in their home but occupying space.
- Once in a Month, go to a slum as a team and distribute these to the needy & share their joy

Buy (or get it donated) as many as you need (at least 20 ) used 2<sup>nd</sup> hand HDPE bins

Paste stickers on HDPE bins the names of categories of used goods that shall be deposited

Tell everyone to bring & deposit things not being used in their home but occupying space.