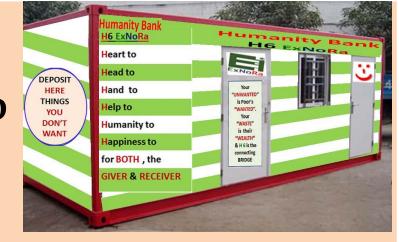

#### "ExNoRa HUMANITY DIVINITY BANK"

A
CONTAINER
or
CABIN will
be enough

#### "ExNoRa HUMANITY DIVINITY BANK"

A GOODS
CONTAINER or a
SMALL BUILDING
can be used as
HUMANITY
DIVINITY BANK

#### **HUMANITY DIVINITY**

will operate through
"ExNoRa Humanity Divinity BANK"
(H6 ExNoRa)

with an activity of contributing one's used things / goods / commodities/ gadgets / articles

Heart to
Head to
Hand to
Help to
Humanity to
Happiness

### What will be inside the "ExNoRa Humanity Divinity Bank" (H6 ExNoRa)?

**Previously used items Collection Boxes** 